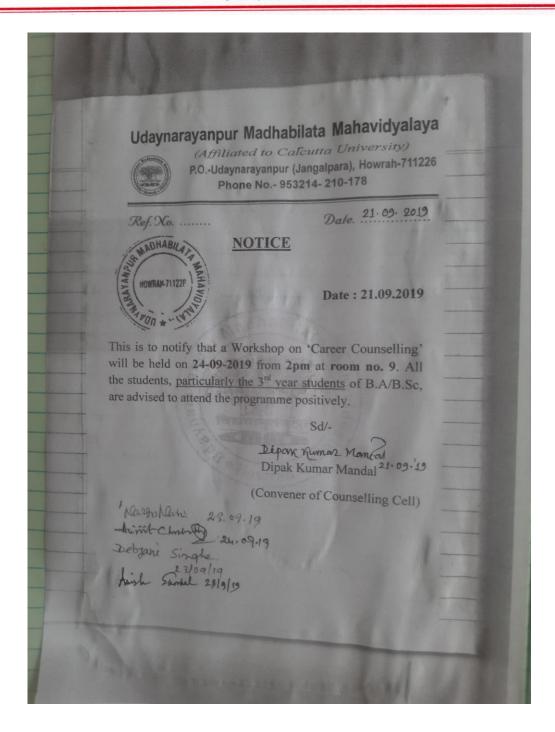

#### P.O.-Udaynarayanpur (Jangalpara), Howrah-711226

Phone No.- 03214 -291061/9434543278

E-mail- principalumm@gmail.com Website:www.udaynarayanpurmahavidyalaya.org

Report on Workshop A workshop was held on 21-03-2019 on Career counselling? for the students of 3pd year honours and pass course. The session was divided into three parts. Firstly, there was a subtle discussion on Govt. Jobs followed by a session of Private Sector Jobs. The programme ended with a fruitful interaction. The counselling cell of our college is optimistic regarding the outcome of the aforesaid workshop. Stone 4 25.09.2019