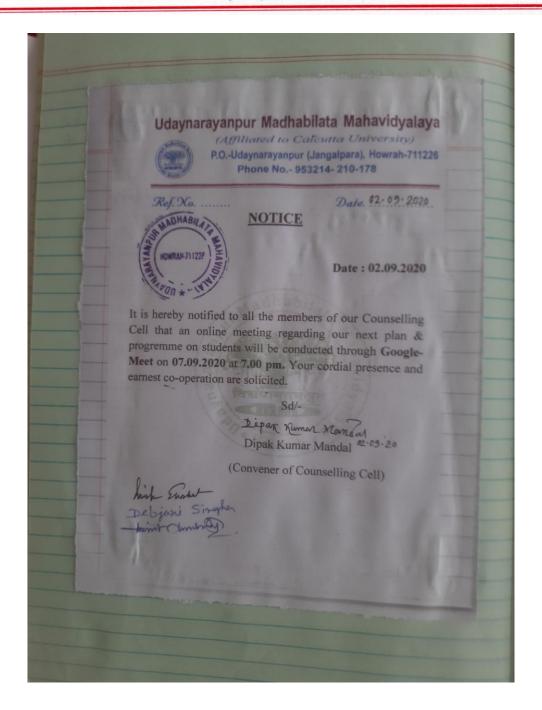

### P.O.-Udaynarayanpur (Jangalpara), Howrah-711226

Phone No.- 03214 -291061/9434543278

E-mail- principalumm@gmail.com

Website:www.udaynarayanpurmahavidyalaya.org

| Serial No. of Meeting: 2/2020                                                               | Date of Meeting: 07.09.202                                            |
|---------------------------------------------------------------------------------------------|-----------------------------------------------------------------------|
| venue of Meeting: Google Meet                                                               | Time of Meeting: 7 PM                                                 |
| Name of Memi                                                                                | bers present                                                          |
| 1. Depar Kumar Mandas<br>2. high Statu                                                      | 1. Avril Cambridg.                                                    |
| 3. Debjani Singla.                                                                          | 6.                                                                    |
| Resolutions A                                                                               | dopted                                                                |
| • That a webinar is very much<br>stability during this covin pands                          | needed concerning the mental                                          |
| • That the webinar will be conduc                                                           | ted in collaboration with Igac is decid                               |
| • The topic of the webinar, "In Normal Situation" which is Sugge accepted as the final one. | Search of Mental Stability in Neo<br>sted by Igne is further into and |
| the webing the other schedules in the webinar is happened and fin september 2020 at 4 pm.   | mind a discussion about the date                                      |
| A decision has been taken the                                                               | nat the eminent speaker Dr. Saoni                                     |