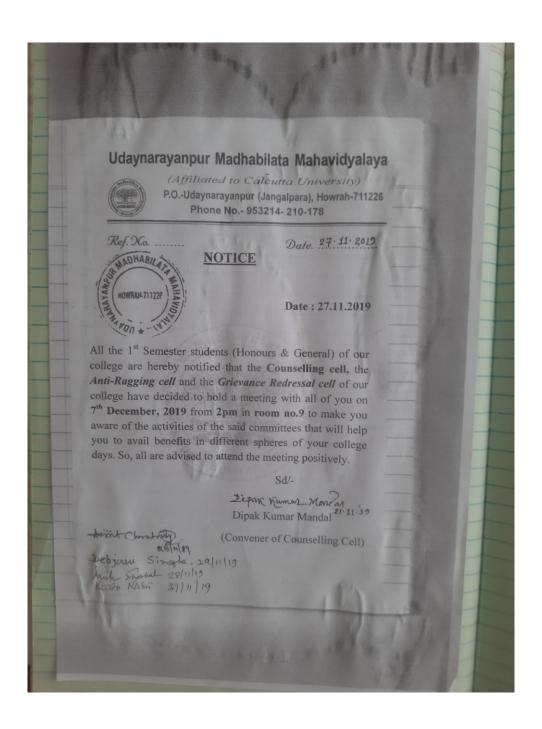

### P.O.-Udaynarayanpur (Jangalpara), Howrah-711226

Phone No.- 03214 -291061/9434543278

E-mail- principalumm@gmail.com Website:www.udaynarayanpurmahavidyalaya.org

Report on Awareness programme An awareness programme was held on 7th December, 2019 Bt room no - 9 from 2 pm. The counseling cell. The anti-Ragging cell and the Grievance Redresal cell took the initiative to get introduced with the new comers regarding the yearly activities of the cells. These three cells are referred to as a student Support Services' as per UGC norms. The aim of the programme was to make students aware about the services provided by the cells. The huge response proved the success of the programme. Amea 10.12.2019