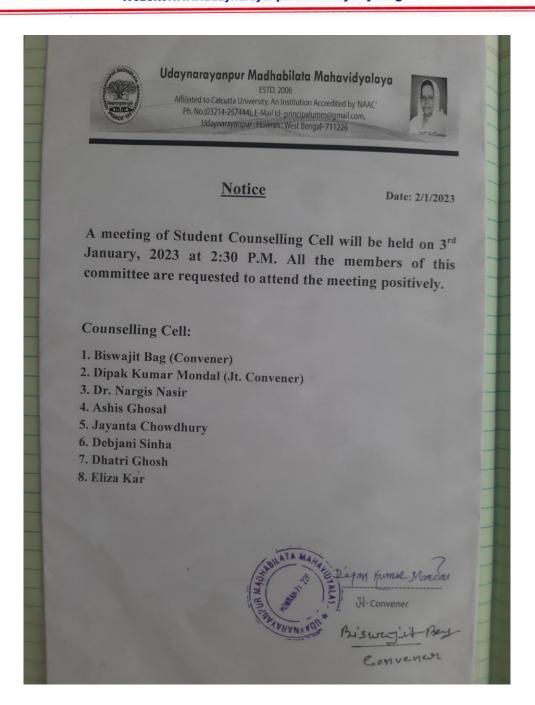

#### **Composition of Counselling Cell:**

- 1) Biswajit Bag (Assistant Professor & Convener)
- 2) Dipak Kumar Mondal (Assistant Professor & Jt. Convener)
- 3) Dr. Nargis Nasir (SACT)
- 4) Ashis Ghosal (SACT)
- 5) Jayanta Chowdhury (SACT)
- 6) Debjani Sinha (SACT)
- 7) Dhatri Ghosh (SACT)
- 8) Eliza Kar (SACT)