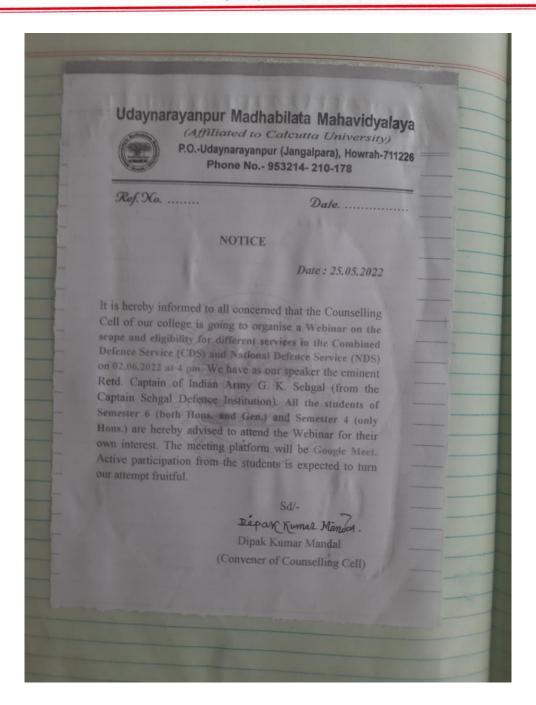

#### P.O.-Udaynarayanpur (Jangalpara), Howrah-711226

Phone No.- 03214 -291061/9434543278

E-mail- principalumm@gmail.com Website:www.udaynarayanpurmahavidyalaya.org

Report on Webinar (State level) The Counselling cell of our college organised a Webinar on 02.06.2022 regarding the scope and eligibility for different services in the combined Defence Service (cos) and National Defence Services (NDS). Ex-captain of Indian Army G.K. Sehdal (captain Sehdal Defence Institution) delivered a lecture on the aforesaid topic. The students of 6th and 4th Sem students altended the Programme. 75 Students actively participated there. The event concluded with a detailed interaction and discussion session. Anta 03.06.2022