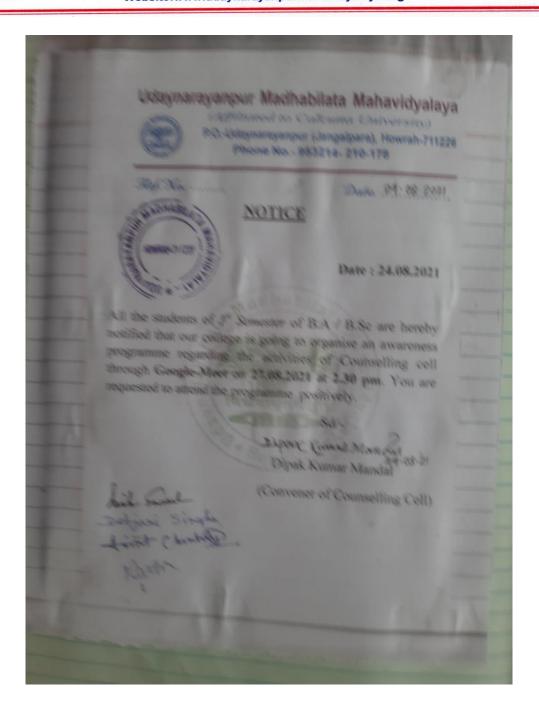

### P.O.-Udaynarayanpur (Jangalpara), Howrah-711226

Phone No.- 03214 -291061/9434543278

E-mail- principalumm@gmail.com

Website:www.udaynarayanpurmahavidyalaya.org

| Report on Awareness programme (online)                   |
|----------------------------------------------------------|
|                                                          |
| like every year a webinar was held on 27.08.2021         |
| by the "Student Support Services" cells. Basically the   |
| counselling cell of our college took the initiative. The |
| other cells also co-operated. Mr. Dipak Kumar Mandal     |
| and Mr. Kuntal Kundu delivered their speeches on the     |
| importance and the activities of the cells in the        |
| Pandemie Situation. Mr. Mudassar Natar Baidya            |
| answered to the queries of the Students. Finally         |
| the webinar turned out to be fruitful.                   |
|                                                          |
| Stm&4 28.08.2021                                         |
| Platform - Google meet.                                  |
| Number of Students - 100                                 |
|                                                          |
|                                                          |
|                                                          |