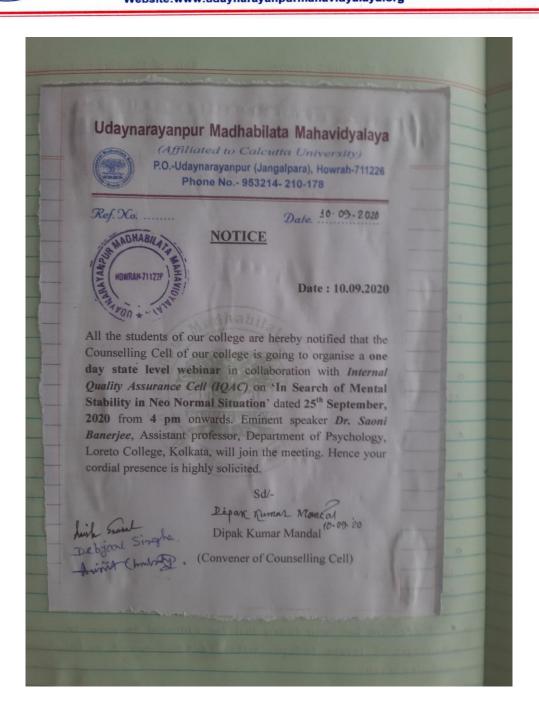

## Report on Webinar (one day State level)

A webinar was held on mental health and stability titled In search of Mental stability in Neo-Normal Situation? on 25.09.2020. Dr. Saoni Banerjee, faculty of Loreto college Kolkata, who is also an art-therapist, delivered her valuable lecture thoroughly. There was an effective interactive session after the lecture. Approximately 90 students joined the webinar. Some of them have also requested to organise such programme again. We hope that this kind of discussion will definitely help the students to be stable and calm in this unstable neo-normal condition.