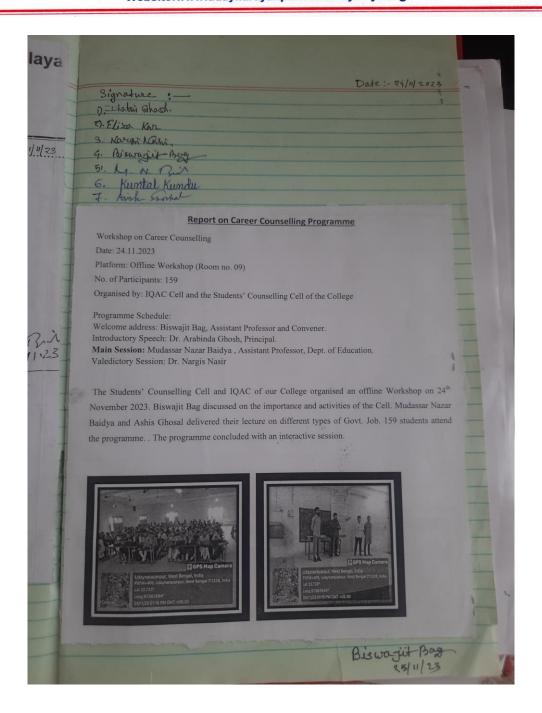

## Report on Webinar (one day State level)

A webinar was held on mental health and stability titled In search of Mental stability in Neo-Normal Situation? on 25.09.2020. Dr. Saoni Banerjee, faculty of Loreto college Kolkata, who is also an art-therapist, delivered her valuable lecture thoroughly. There was an effective interactive session after the lecture. Approximately 90 students joined the webinar. Some of them have also requested to organise such programme again. We hope that this kind of discussion will definitely help the students to be stable and calm in this unstable neo-normal condition.